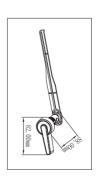

## **PRODUCT DETAILS**

Two Way Cistern Filler Valve With G1/2 Pull flush valve2 inch base with 1.5 inch base set more and Tank lever

90MM Zinc-plated iron Tank Bolts

Standard cushion rubber

G1/2 plug

## TECHNICAL SPECIFICATIONS

| Installation Size/way:      | G1/2; Bottom and Side |
|-----------------------------|-----------------------|
| Working pressure:           | 0.02-1.6MPa           |
| Installation height:        | 8.5"-12"              |
| Flushing rate:              | ≥1.7L/S               |
| Installation size for tank: | 2inch and 1.5 inch    |
| Range for tank:             | any tanks             |