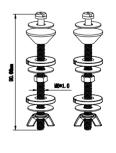

## **PRODUCT DETAILS**

Two Way Cistern Filler Valve With G1/2 Pull flush valve2 inch base with 1.5 inch base set more and Tank lever

90MM Zinc-plated iron Tank Bolts

Standard cushion rubber

G1/2 plug