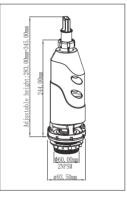

## TECHNICAL SPECIFICATIONS

| Installation Size/way:      | G1/2; Bottom and Side |
|-----------------------------|-----------------------|
| Working pressure:           | 0.02-1.6MPa           |
| Installation height:        | 8.5"-12"              |
| Flushing rate:              | ≥1.7L/S               |
| Installation size for tank: | 2inch and 1.5 inch    |
| Range for tank:             | any tanks             |