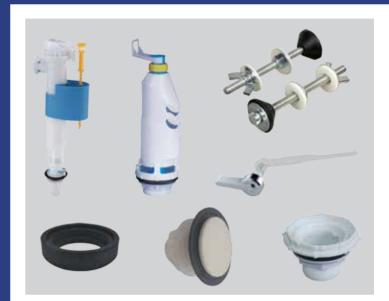

## **PRODUCT DETAILS**

Two Way Cistern Filler Valve With G1/2 Pull flush valve2 inch base with 1.5 inch base set more and Tank lever

90MM Zinc-plated iron Tank Bolts

Standard cushion rubber

G1/2 plug

**Flushing mechanisms** TWO WAY INLET VALVE AND HANDLE OUTLET VALVE 039045

SPECIFICATION SHEET