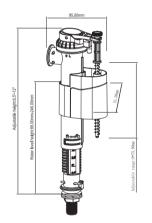

## TECHNICAL SPECIFICATIONS

| Installation Size/way:      | G1/2; Bottom and Side |
|-----------------------------|-----------------------|
| Working pressure:           | 0.02-1.6MPa           |
| Installation height:        | 8.5"-12"              |
| Flushing rate:              | ≥1.7L/S               |
| Installation size for tank: | 2inch and 1.5 inch    |
| Range for tank:             | any tanks             |