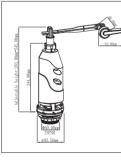

## **PRODUCT DETAILS**

Two Way Cistern Filler Valve With G1/2 Pull flush valve2 inch base with 1.5 inch base set more and Tank lever

90MM Zinc-plated iron Tank Bolts

Standard cushion rubber

G1/2 plug

## TECHNICAL SPECIFICATIONS

| Installation Size/way:      | G1/2; Bottom and Side |
|-----------------------------|-----------------------|
| Working pressure:           | 0.02-1.6MPa           |
| Installation height:        | 8.5"-12"              |
| Flushing rate:              | ≥1.7L/S               |
| Installation size for tank: | 2inch and 1.5 inch    |
| Range for tank:             | any tanks             |