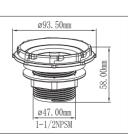

## TECHNICAL SPECIFICATIONS

| Installation Size/way:      | G1/2; Bottom and Side |
|-----------------------------|-----------------------|
| Working pressure:           | 0.02-1.6MPa           |
| Installation height:        | 8.5"-12"              |
| Flushing rate:              | ≥1.7L/S               |
| Installation size for tank: | 2inch and 1.5 inch    |
| Range for tank:             | any tanks             |