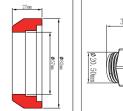

## **PRODUCT DETAILS**

Two Way Cistern Filler Valve With G1/2 Pull flush valve2 inch base with 1.5 inch base set more and Tank lever

90MM Zinc-plated iron Tank Bolts

Standard cushion rubber

G1/2 plug

## TECHNICAL SPECIFICATIONS

| Installation Size/way:      | G1/2; Bottom and Side |
|-----------------------------|-----------------------|
| Working pressure:           | 0.02-1.6MPa           |
| Installation height:        | 8.5"-12"              |
| Flushing rate:              | ≥1.7L/S               |
| Installation size for tank: | 2inch and 1.5 inch    |
| Range for tank:             | any tanks             |