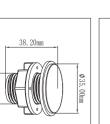

## **PRODUCT DETAILS**

Two Way Cistern Filler Valve With G1/2 Pull flush valve2 inch base with 1.5 inch base set more and Tank lever

90MM Zinc-plated iron Tank Bolts

Standard cushion rubber

G1/2 plug

## TECHNICAL SPECIFICATIONS

| Installation Size/way:      | G1/2; Bottom and Side |
|-----------------------------|-----------------------|
| Working pressure:           | 0.02-1.6MPa           |
| Installation height:        | 8.5"-12"              |
| Flushing rate:              | ≥1.7L/S               |
| Installation size for tank: | 2inch and 1.5 inch    |
| Range for tank:             | any tanks             |